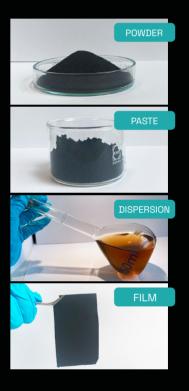

## Our portfolio

| GRAPHENE            | POWDER | REGOX™ Graphene P980 Partially reduced graphene oxide 80% C  REGOX™ Graphene P999 Fully reduced graphene oxide 99% C                                                                                   |
|---------------------|--------|--------------------------------------------------------------------------------------------------------------------------------------------------------------------------------------------------------|
| GRAPHENE<br>OXIDE   | PASTE  | GOX <sup>™</sup> Graphene Oxide AH920 Highly acidic 20% aq. paste  GOX <sup>™</sup> Graphene Oxide AA925 Acidic 25% aq. paste  GOX <sup>™</sup> Graphene Oxide AL910 Partly de-acidified 10% aq. paste |
|                     | POWDER | GOX <sup>™</sup> Graphene Oxide P935 Dry powder <35 mesh  GOX <sup>™</sup> Graphene Oxide AL950 Dry powder 50-100 mesh  GOX <sup>™</sup> Graphene Oxide P9100 Dry powder < 100 mesh                    |
| CUSTOM<br>SOLUTIONS |        | Contact us to collaborate on developing custom graphene and graphene oxide solutions tailored to your specific needs                                                                                   |