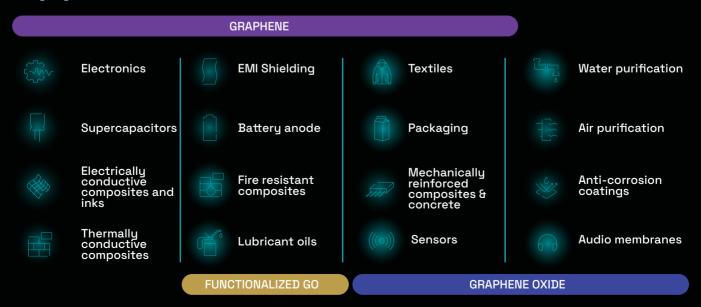

-------------------------------------------------------------------|
| GRAPHENE<br>OXIDE   | PASTE  | GOX <sup>™</sup> Graphene Oxide AH920 Highly acidic 20% aq. paste  GOX <sup>™</sup> Graphene Oxide AA925 Acidic 25% aq. paste  GOX <sup>™</sup> Graphene Oxide AL910 Partly de-acidified 10% aq. paste |
|                     | POWDER | GOX <sup>™</sup> Graphene Oxide P935 Dry powder <35 mesh  GOX <sup>™</sup> Graphene Oxide AL950 Dry powder 50-100 mesh  GOX <sup>™</sup> Graphene Oxide P9100 Dry powder < 100 mesh                    |
| CUSTOM<br>SOLUTIONS |        | Contact us to collaborate on developing custom graphene and graphene oxide solutions tailored to your specific needs                                                                                   |

### **Application Matrix**